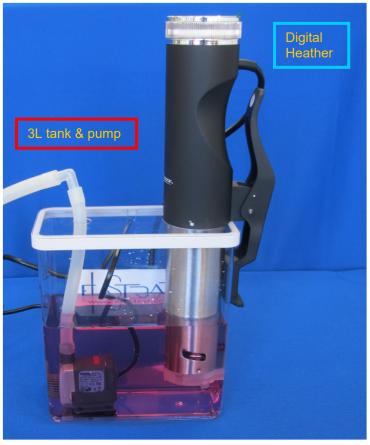

## This is the 3 liter tank with continuous flow pump 600 l/h equipped with the digital heather

This rectangle 3lt tank is well adapted for medium size models, holes are made to perfectly fit the heather and the tubes from and to the model. When full the ensemble is very stable. Characteristics: fully submersible compact pump, quiet noise, low electrical consumption (7W), capacity from 250 l/h up to 600 l/h. EU plug 220V. (also available in US plug 110V version)