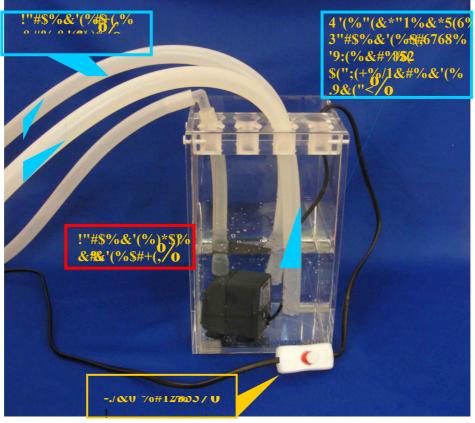

## A 3 liter Plexiglas tank and small continuous flow aquarium pump

This pump and tank are used for one or two models. A 6 Lt tank also available for 3 models. Pump and tank installed with water. (Aquarium pump always to be immerged in water!)

Tank specially developed with holes to hold the tubes and have the pump immersed in water. Characteristics of this fully submersible, very quiet, low electrical consumption compact 1000 pump:

L/h : 150/1000

Gal/h: Imp. 33.220 US 40-265 H max m: 2,0 W: 23

This pump is a 220 W. We also have 110 W pumps available.

Details of 110- and 220-Volts aquarium continuous flow pumps:

SWISS QUALITY PRODUCTS
CHE-102.166.965