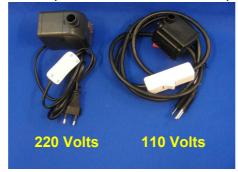

Gal/h: Imp. 33.220 US 40-265 H max m: 2,0 W: 23

This pump is a 220 W. We also have 110 W pumps available.

Details of 110- and 220-Volts aquarium continuous flow pumps:

SWISS QUALITY PRODUCTS
CHE-102.166.965