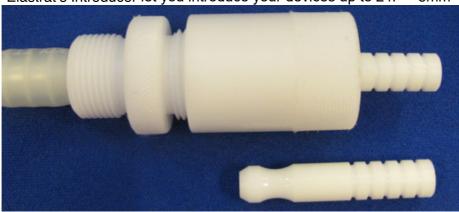

## Screw Introducers of 6 French, 12F, 18F and 24F:

Elastrat's Introducer let you introduce your devices up to 24F = 8mm

Example of an Introducer used with an abdominal model Ref ASN-002+ (right side of picture).

This screw introducer goes from wide open to completely closed with its soft silicone integrated ring. Piece 1 = stopper to be introduced uniquely if you want the device being completely closed. Piece 2 = the exchangeable white silicon piece. Available in 6 French = 2mm, 12F = 4mm, 18F = 6mm, 24F = 8mm.