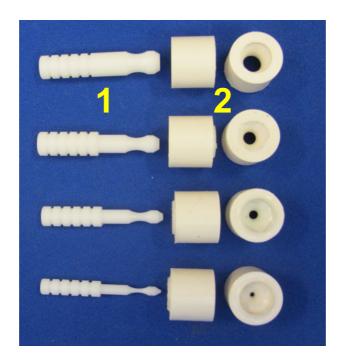

## Example of Screw Introducers with Internal Diameter of: 6 French, 12F, 18F and 24F:

Different stoppers (1) and their respective soft silicone pieces (2). The stopper goes perfectly into the soft silicone piece to obtain the seal.