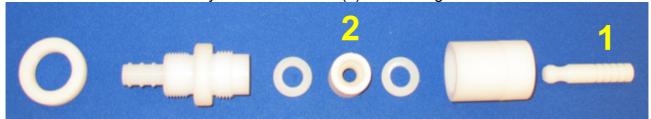

Please do release (unscrew) the introducer when not in use. The inside soft silicone seal has to come back to no pressure otherwise the white silicone seal will be crushed with time.

Picture to show you the white seal (2) to exchange it if needed.