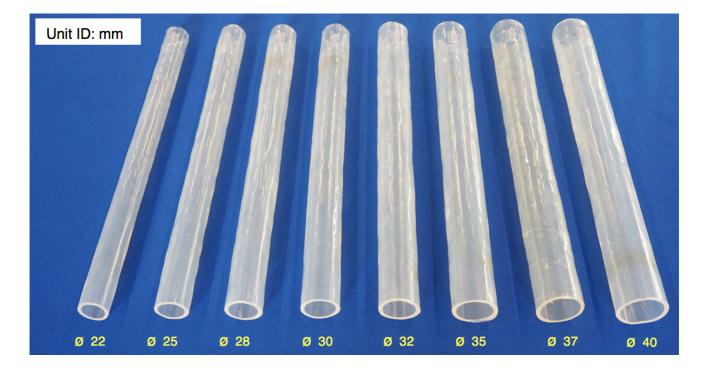

## Straight soft silicone tubes (page 2)

- 1x Soft silicone tube of 40cm long with Internal Diameter of 22mm (without end connectors)
- 1x Soft silicone tube of 40cm long with Internal Diameter of 25mm (without end connectors)
- 1x Soft silicone tube of 40cm long with Internal Diameter of 28mm (without end connectors)
- 1x Soft silicone tube of 40cm long with Internal Diameter of 30mm (without end connectors)
- 1x Soft silicone tube of 40cm long with Internal Diameter of 32mm (without end connectors)
- 1x Soft silicone tube of 40cm long with Internal Diameter of 35mm (without end connectors)
- 1x Soft silicone tube of 40cm long with Internal Diameter of 37mm (without end connectors)
- 1x Soft silicone tube of 40cm long with Internal Diameter of 40mm (without end connectors)