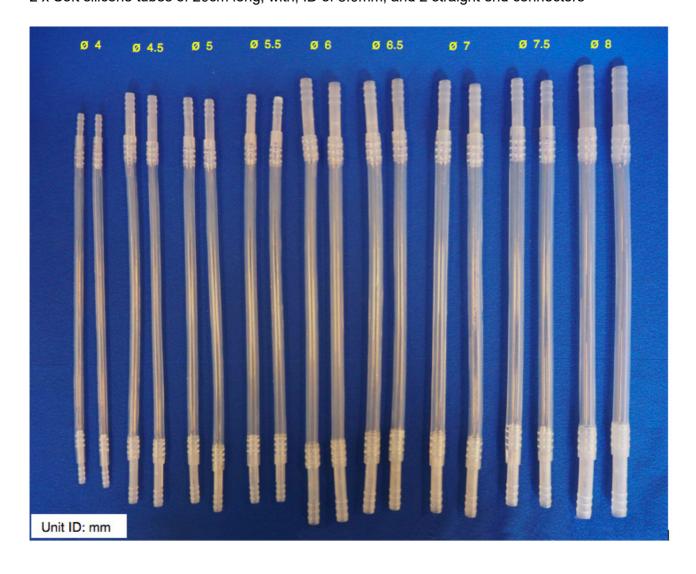

## Straight soft silicone tubes (page 3)

2 x Soft silicone tubes of 20cm long, with ID of 4.0mm, and 2 straight end connectors 2 x Soft silicone tubes of 20cm long, with, ID of 4.5mm, and 2 straight end connectors 2 x Soft silicone tubes of 20cm long, with, ID of 5.0mm, and 2 straight end connectors 2 x Soft silicone tubes of 20cm long, with, ID of 5.5mm, and 2 straight end connectors 2 x Soft silicone tubes of 20cm long, with, ID of 6.0mm, and 2 straight end connectors 2 x Soft silicone tubes of 20cm long, with, ID of 6.5mm, and 2 straight end connectors 2 x Soft silicone tubes of 20cm long, with, ID of 7.0mm, and 2 straight end connectors 2 x Soft silicone tubes of 20cm long, with, ID of 7.5mm, and 2 straight end connectors 2 x Soft silicone tubes of 20cm long, with, ID of 7.5mm, and 2 straight end connectors 2 x Soft silicone tubes of 20cm long, with, ID of 8.0mm, and 2 straight end connectors