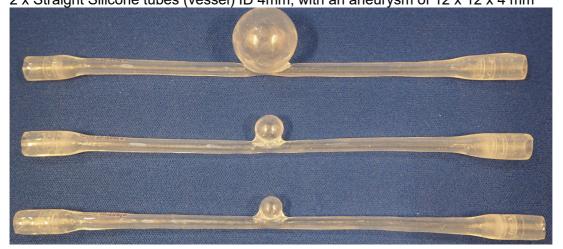

## Straight soft silicone tubes (page 1)

1 x Straight Silicone tube (vessel) ø ID 4 mm, length 270 mm

1 x Straight Silicone tube (vessel) ID 4mm, with an aneurysm of 30 x 30 x 10mm 2 x Straight Silicone tubes (vessel) ID 4mm, with an aneurysm of 12 x 12 x 4 mm