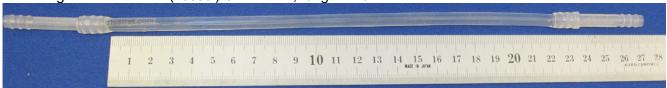

## Straight soft silicone tubes (page 1)

1 x Straight Silicone tube (vessel) ø ID 4 mm, length 270 mm

1 x Straight Silicone tube (vessel) ID 4mm, with an aneurysm of 30 x 30 x 10mm 2 x Straight Silicone tubes (vessel) ID 4mm, with an aneurysm of 12 x 12 x 4 mm