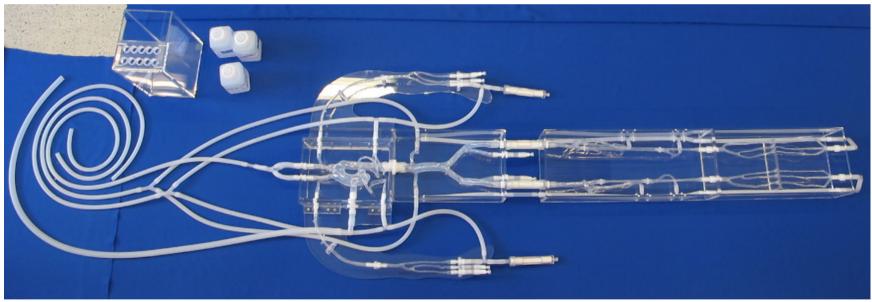

## **EXAMPLE OF A VASCULAR BODY MODEL**

Models shown here under: Thorax T-S-N-002+, Left and Right ARMS, Abdominal A-S-N-002 + Left and Right Femorals and Tibials. <u>This version is shown with the tube inside the boxes. No water can be inserted into the boxes with this version!</u> <u>Should the boxes be filled to mimic as close as possible the human body, the tubes need to be outside the boxes and Elastrat informed.</u> The client's version can be chosen within our large range of head, thoracic and abdominal models = shown on our website <u>www.elastrat.com</u>. A continuous flow aguarium pump works in a closed water circuit. A pulsatile pump can also be plugged.