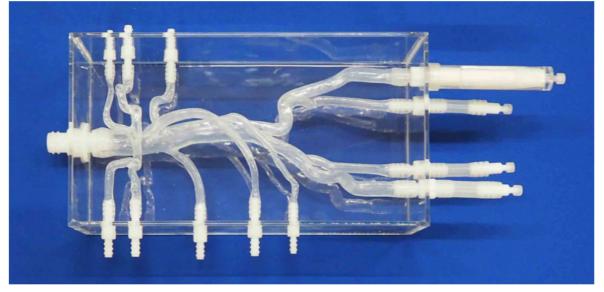

## Soft silicone large model with celiac trunc and left tortuous iliac

Close view

ELASTRAT in vitro models respect human anatomy and are designed for the development and demonstration of stents, coïls and catheters. They provide a realistic environment for the simulation of endovascular procedures, pre-surgery training, studies and teaching purposes for intervention-ists.