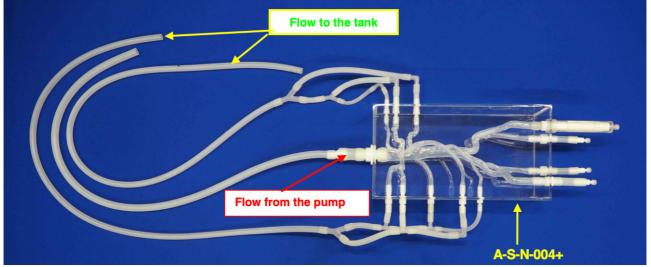

## Abdominal large model Ref: A-S-N-004+ left tortuous iliac

(Ref A-S-N-003+ has straight iliacs) This model is ready to work in a closed water circuit with a pump.