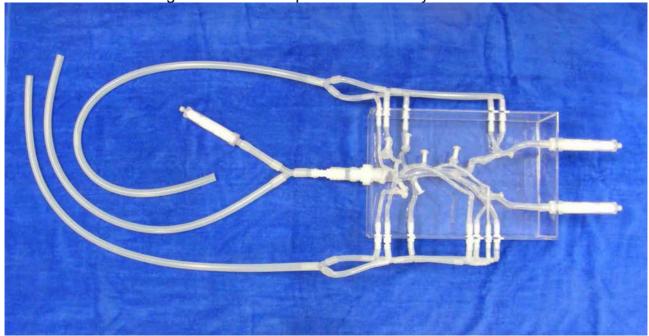

## Abdominal model Ref: A-S-A-010+ = 10 small aneurysms

This model has 10 various small evacuable aneurysms If desired, this model is ready to work in a closed water circuit with a pump.

The regular execution is produced with only 1 introducer.

Closer view

Detail of an evacuable abdominal aneurysm

Elastrat's models are developed for trainings, workshops, hands-on meetings, to confirm your R&D approach, calibrate your equipment, for navigation and to show your devices to your clients with live demos. Simply have the tissue like feeling.