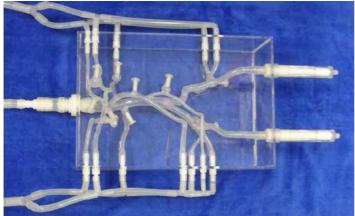

## Abdominal model Ref: A-S-A-010+ = 10 small aneurysms

This model has 10 various small evacuable aneurysms If desired, this model is ready to work in a closed water circuit with a pump.

The regular execution is produced with only 1 introducer.

Closer view

Detail of an evacuable abdominal aneurysm

Elastrat's models are developed for trainings, workshops, hands-on meetings, to confirm your R&D approach, calibrate your equipment, for navigation and to show your devices to your clients with live demos. Simply have the tissue like feeling.