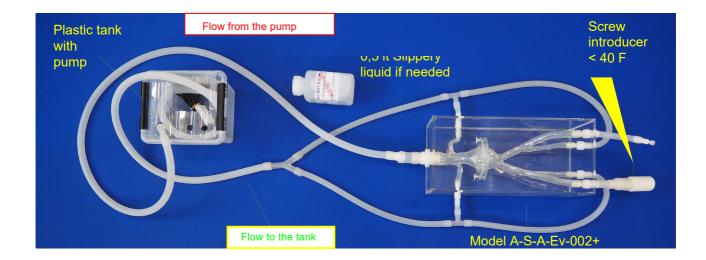

## 1 x Abdominal model A-S-A-Evacuable-002+

## Slippery liquid:

When the model is ready to work, please insert 30% to 50% of the slippery liquid concentrate bottle into the plastic tank, plug the pump on and wait approx. 15 minutes until the liquid is mixed inside the model. The model is now ready to work.

## How to take your device out of the model:

Unplug the pump, elevate the model with its tubes so all the water goes back inside the tank. Open the model with the 4 screws; take your device carefully out of it. Be careful with screwing the model back together: on the opened aneurysm you have four blue male-female that need to fit together before you screw the aneurysm together. When done, the model is again ready to work.