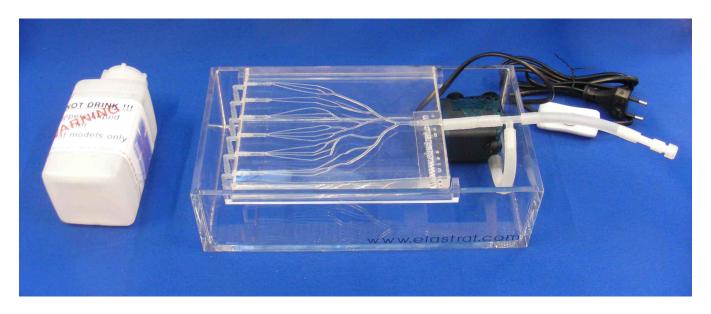

## RIGID Head and Neck palm model Ref: 101-3+tank

Arterio-venous palm model in rigid silicone with tank and pump

## Arterio - Venous model

Ref 101-3+tank = Delivery of a complete set ready to work in a closed water circuit.

A horizontal tank with an aquarium continuous flow pump and the prolonged rigid silicon e model, to work in a closed water circuit.

Approx ex ternal dimensions of rigid silicon bloc: 16.5cm x 13cm x 1.60 cm

This model simulates part of an arterio - venous malformation and is particularly indicated for embolization trainings.

43, avenue de Châtelaine 1203 Geneva - Switzerland Email : contact@elastrat.com