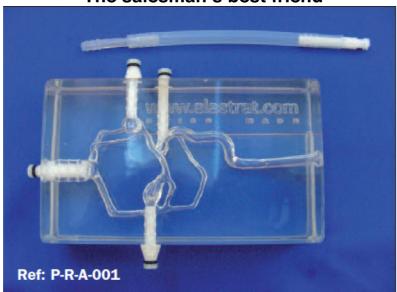

## Portable model with 3 reusable aneurysms Model Ref erence: P-R-A-001

ELASTRAT's in-vitro models respect human anatomy and are designed for the development and demonstration of stents, coïls and catheters.

## The salesman's best friend

Rigid silicone model Overall dimensions: 15cm x 9cm x 4cm

Aneurysm#1 Aneurysm#2 Aneurysm#3 Ø 9.5x12 mm Ø 7x7 mm Ø 9.5x11 mm length 9.5 mm length 8 mm length 16 mm

43, avenue de Châtelaine 1203 Geneva - Switzerland Email : contact@elastrat.com