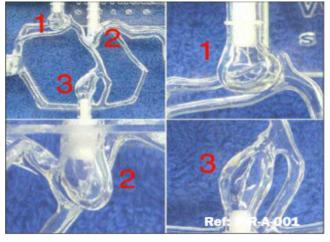

## The salesman's best friend

Rigid silicone model Overall dimensions: 15cm x 9cm x 4cm

Aneurysm#1 Aneurysm#2 Aneurysm#3 Ø 9.5x12 mm Ø 7x7 mm Ø 9.5x11 mm length 9.5 mm length 8 mm length 16 mm

43, avenue de Châtelaine 1203 Geneva - Switzerland Email : contact@elastrat.com